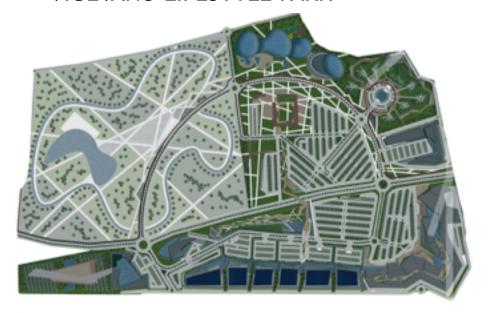

#### VIGEVANO LIFESTYLE PARK

### VIGEVANO LIFESTYLE PARK

### PROJECTS TO BE REALIZED

Vigevano. Actually this will be a true Lifestyle Park incorporated into a context that favours not only the natural countryside, much sought after by tourists, often on organized excursions, but also the historical features, because of which this city has become ambassador to the world.

The shopping complex and the adjacent structures will be located in the Vigevano district in the Province of Pavia, precisely at the intersection of two of the northern Italy's principle expressway axes: the A7 Milan-Genoa and the A4 Milan-national and international level.GLA 20.000 sqm (phase I) 35.000 sqm Retail Park (phase II)Stores 100, plus medium-size unitsParking 2.500 car parking places

The commercial complex will be located immersed in the Natural Park where a pure and uncontaminated environment will surround two distinct types of shopping areas in which there will be over 100 stores as well as 35,000 sq metres of Retail Park. In particular the Company Store will be dedicated specifically to footwear