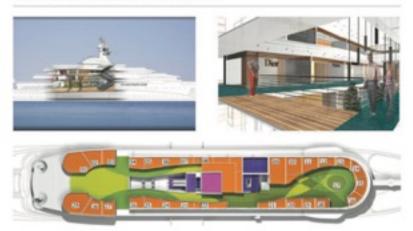

### **LUXURY SHIP**

VIA MONTE NAPOLEONE CRUSE SHOPPING

Via Montenapoleone Luxury Ship
This commercial proposition is an exceptional appeal and will surely be a notable success. This
This is the first of its kind: a floating outlet store.
It is a real live cruise ship, 120 meters long, that will house 35 luxury shops
responding to the requirements of the most demanding shoppers.
GLA 3.900 sqm

Stores 35 units Launching