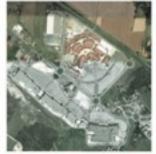

# REALIZED PROJECTS

Serravalle Designer Outlet is Italy's first and largest designer outlet.

The beautiful setting inspired by classic Italian architecture, with cafes and restaurants, children's play area, free parking and more than 300 brands From iconic fashion brands like Prada, Burberry, Bylgari and Dolce & Gabbana to sporting labels, like Nike and Slam, and high-street favourites, like Guess and Desigual.