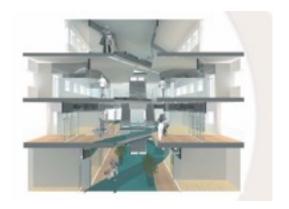

### PROJECTS TO BE REALIZED

Vigevano. Actually this will be a true Lifestyle Park incorporated into a context that favours not only the natural countryside, much sought after by tourists, often on organized excursions, but also the historical features, because of which this city has become ambassador to the world.

The shopping complex and the adjacent structures will be located in the Vigevano district in the Province of Pavia, precisely at the intersection of two of the northern Italy's principle expressway axes: the A7 Milan-Genoa and the A4 Milan-national and international level.GLA 20.000 sqm (phase I) 35.000 sqm Retail Park (phase II)Stores 100, plus medium-size unitsParking 2.500 car parking places

The commercial complex will be located immersed in the Natural Park where a pure and uncontaminated environment will surround two distinct types of shopping areas in which there will be over 100 stores as well as 35,000 sq metres of Retail Park. In particular the Company Store will be dedicated specifically to footwear